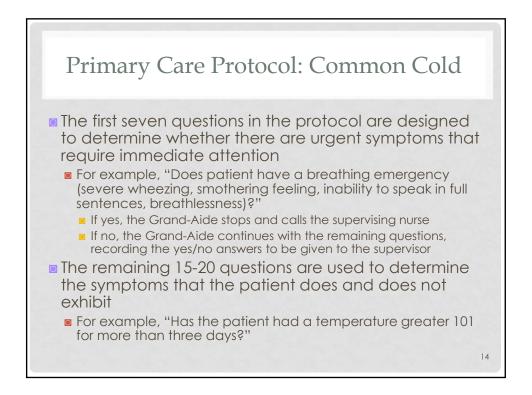

| WEEK           | VISITS              | HR / VISIT | HOURS |
|----------------|---------------------|------------|-------|
| 1              | 5                   | 2.0        | 10.0  |
| 2              | 3                   | 1.5        | 4.5   |
| 3              | 2                   | 1.25       | 2.5   |
| 4              | 1                   | 1.25       | 1.25  |
| TOTAL          | 11                  |            | 18.25 |
| Grand-Aide for | .25 hours per patie |            |       |









|                              | Cost (\$) | Source of Funds              |  |
|------------------------------|-----------|------------------------------|--|
| Training                     | \$2,500   | Houston Community<br>College |  |
| Grand-Aid Salary + benefits  | \$25,00