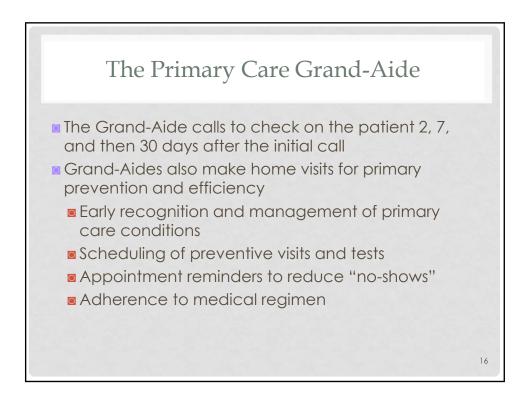

| WEEK           | VISITS              | HR / VISIT | HOURS |
|----------------|---------------------|------------|-------|
| 1              | 5                   | 2.0        | 10.0  |
| 2              | 3                   | 1.5        | 4.5   |
| 3              | 2                   | 1.25       | 2.5   |
| 4              | 1                   | 1.25       | 1.25  |
| TOTAL          | 11                  |            | 18.25 |
| Grand-Aide for | .25 hours per patie |            |       |









|                              | Cost (\$) | Source of Funds              |  |
|------------------------------|-----------|------------------------------|--|
| Training                     | \$2,500   | Houston Community<br>College |  |
| Grand-Aid Salary + benefits  | \$25,000  |