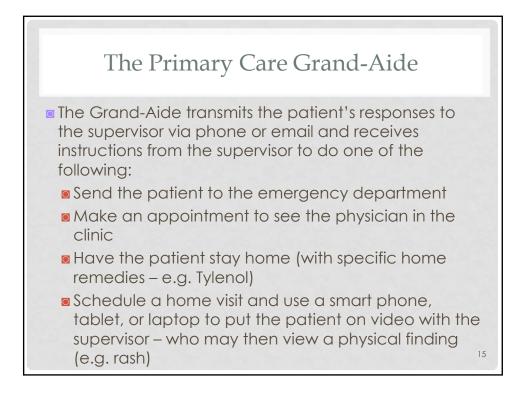

| WEEK           | VISITS              | HR / VISIT | HOURS |
|----------------|---------------------|------------|-------|
| 1              | 5                   | 2.0        | 10.0  |
| 2              | 3                   | 1.5        | 4.5   |
| 3              | 2                   | 1.25       | 2.5   |
| 4              | 1                   | 1.25       | 1.25  |
| TOTAL          | 11                  |            | 18.25 |
| Grand-Aide for | .25 hours per patie |            |       |









|                              | Cost (\$) | Source of Funds              |  |
|------------------------------|-----------|------------------------------|--|
| Training                     | \$2,500   | Houston Community<br>College |  |
| Grand-Aid Salary + benefits  | \$25,000