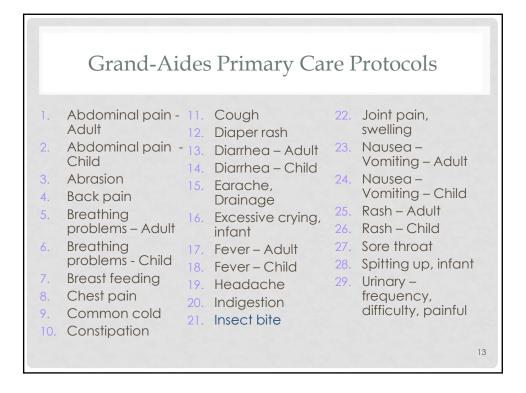

| WEEK           | VISITS              | HR / VISIT | HOURS |
|----------------|---------------------|------------|-------|
| 1              | 5                   | 2.0        | 10.0  |
| 2              | 3                   | 1.5        | 4.5   |
| 3              | 2                   | 1.25       | 2.5   |
| 4              | 1                   | 1.25       | 1.25  |
| TOTAL          | 11                  |            | 18.25 |
| Grand-Aide for | .25 hours per patie |            |       |









|                              | Cost (\$) | Source of Funds              |  |
|------------------------------|-----------|------------------------------|--|
| Training                     | \$2,500   | Houston Community<br>College |  |
| Grand-Aid Salary + benefits  | \$25,