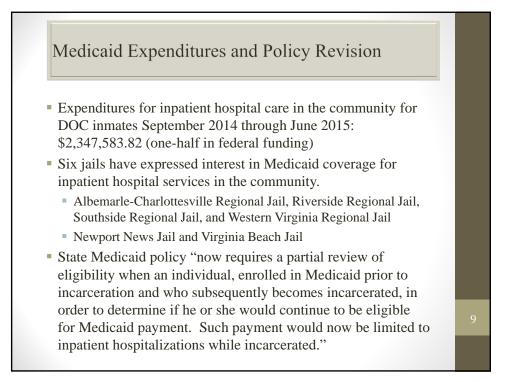

|
| Medication -Type Dispensed                                                                                             | 44%                                                         |
| Antidepressant                                                                                                         | 44%                                                         |
| Antidepressant<br>Antipsychotic                                                                                        | 26%                                                         |
| Antidepressant                                                                                                         |                                                             |